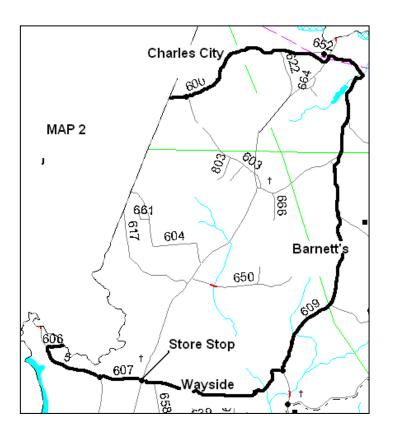

| Odom | Cue   | Road                | Leg |
|------|-------|---------------------|-----|
| 0.0  | Start | Portabella's        | 0.0 |
|      |       |                     |     |
| 0.0  | R     | Strath (Map 1)      | 2.0 |
| 2.0  | L     | Kingsland           | 2.6 |
| 4.6  | R     | Route 5             | 0.4 |
| 5.0  | L     | Longbridge          | 2.6 |
| 7.6  | R     | 606 Carter's Mill   | 2.0 |
| 9.6  | R     | 156 Willis Church   | 0.4 |
| 10.0 | L     | 606 Carter's Mill   | 2.7 |
| 12.7 | L     | Route 5 (Map 2)     | 1.3 |
| 14.0 | L     | 607 Wayside         | 8.0 |
| 14.8 | SS    | Colonial Mart       | 0.0 |
| 14.8 | Cont  | 607 Wayside         | 3.1 |
| 17.9 | L     | 609 Barnett's       | 7.2 |
| 25.1 | L     | 106 Roxbury         | 0.2 |
| 25.3 | R     | 600 Charles City    | 5.5 |
| 30.8 | SS    | Horizon SS (Map 3)  | 0.0 |
| 30.8 | Cont  | 600 Charles City    | 0.1 |
| 30.9 | R     | 600 Charles City    | 0.3 |
| 31.2 | R     | Hines               | 2.5 |
| 33.7 | L     | 156 Elko            | 1.1 |
| 34.8 | L     | Portugee            | 1.2 |
| 36.0 | R     | 380 Technology      | 2.4 |
| 38.4 | L     | Memorial            | 0.9 |
| 39.3 | R     | Portugee            | 0.9 |
| 40.2 | R     | La France           | 2.0 |
| 42.2 | L     | Buelah              | 1.2 |
| 43.4 | R     | Beulah              | 1.3 |
| 44.7 | R     | 600 Charles City    | 2.3 |
| 47.0 | L     | Miller              | 1.6 |
| 48.6 | L     | Darbytown (SS)      | 0.2 |
| 48.8 | R     | Strath              | 2.4 |
| 51.2 | X     | Route 5Portabella's | End |

## Portabella Bowtie 51

**Description**. This ride is named for the shape it scribes on the map. It begins in the parking lot at the rear of Portabella Restaurant, which is located in the Varina Food Lion Shopping Center at the intersection of Route 5 (New Market Road) and Strath Road. The route begins in Henrico County then crosses into Charles City County and back to Henrico County.