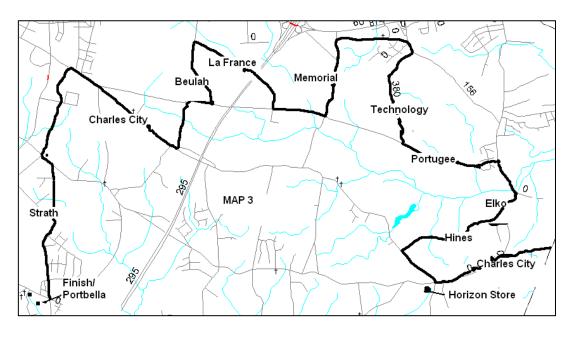

| Odom | Cue   | Road                | Leg |
|------|-------|---------------------|-----|
| 0.0  | Start | Portabella's        | 0.0 |
|      |       |                     |     |
| 0.0  | R     | Strath (Map 1)      | 2.0 |
| 2.0  | L     | Kingsland           | 2.6 |
| 4.6  | R     | Route 5             | 0.4 |
| 5.0  | L     | Longbridge          | 2.6 |
| 7.6  | R     | 606 Carter's Mill   | 2.0 |
| 9.6  | R     | 156 Willis Church   | 0.4 |
| 10.0 | L     | 606 Carter's Mill   | 2.7 |
| 12.7 | L     | Route 5 (Map 2)     | 1.3 |
| 14.0 | L     | 607 Wayside         | 8.0 |
| 14.8 | SS    | Colonial Mart       | 0.0 |
| 14.8 | Cont  | 607 Wayside         | 3.1 |
| 17.9 | L     | 609 Barnett's       | 7.2 |
| 25.1 | L     | 106 Roxbury         | 0.2 |
| 25.3 | R     | 600 Charles City    | 5.5 |
| 30.8 | SS    | Horizon SS (Map 3)  | 0.0 |
| 30.8 | Cont  | 600 Charles City    | 0.1 |
| 30.9 | R     | 600 Charles City    | 0.3 |
| 31.2 | R     | Hines               | 2.5 |
| 33.7 | L     | 156 Elko            | 1.1 |
| 34.8 | L     | Portugee            | 1.2 |
| 36.0 | R     | 380 Technology      | 2.4 |
| 38.4 | L     | Memorial            | 0.9 |
| 39.3 | R     | Portugee            | 0.9 |
| 40.2 | R     | La France           | 2.0 |
| 42.2 | L     | Buelah              | 1.2 |
| 43.4 | R     | Beulah              | 1.3 |
| 44.7 | R     | 600 Charles City    | 2.3 |
| 47.0 | L     | Miller              | 1.6 |
| 48.6 | L     | Darbytown (SS)      | 0.2 |
| 48.8 | R     | Strath              | 2.4 |
| 51.2 | X     | Route 5Portabella's | End |

## Portabella Bowtie 51

**Description**. This ride is named for the shape it scribes on the map. It begins in the parking lot at the rear of Portabella Restaurant, which is located in the Varina Food Lion Shopping Center at the intersection of Route 5 (New Market Road) and Strath Road. The route begins in Henrico County then crosses into Charles City County and back to Henrico County.