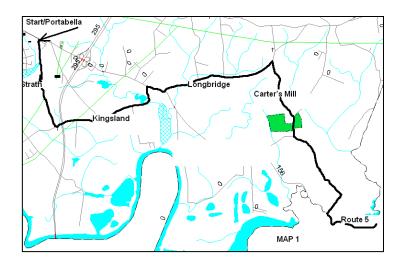

| Odom | Cue   | Road                | Leg |
|------|-------|---------------------|-----|
| 0.0  | Start | Portabella's        | 0.0 |
|      |       |                     |     |
| 0.0  | R     | Strath (Map 1)      | 2.0 |
| 2.0  | L     | Kingsland           | 2.6 |
| 4.6  | R     | Route 5             | 0.4 |
| 5.0  | L     | Longbridge          | 2.6 |
| 7.6  | R     | 606 Carter's Mill   | 2.0 |
| 9.6  | R     | 156 Willis Church   | 0.4 |
| 10.0 | L     | 606 Carter's Mill   | 2.7 |
| 12.7 | L     | Route 5 (Map 2)     | 1.3 |
| 14.0 | L     | 607 Wayside         | 8.0 |
| 14.8 | SS    | Colonial Mart       | 0.0 |
| 14.8 | Cont  | 607 Wayside         | 3.1 |
| 17.9 | L     | 609 Barnett's       | 7.2 |
| 25.1 | L     | 106 Roxbury         | 0.2 |
| 25.3 | R     | 600 Charles City    | 5.5 |
| 30.8 | SS    | Horizon SS (Map 3)  | 0.0 |
| 30.8 | Cont  | 600 Charles City    | 0.1 |
| 30.9 | R     | 600 Charles City    | 0.3 |
| 31.2 | R     | Hines               | 2.5 |
| 33.7 | L     | 156 Elko            | 1.1 |
| 34.8 | L     | Portugee            | 1.2 |
| 36.0 | R     | 380 Technology      | 2.4 |
| 38.4 | L     | Memorial            | 0.9 |
| 39.3 | R     | Portugee            | 0.9 |
| 40.2 | R     | La France           | 2.0 |
| 42.2 | L     | Buelah              | 1.2 |
| 43.4 | R     | Beulah              | 1.3 |
| 44.7 | R     | 600 Charles City    | 2.3 |
| 47.0 | L     | Miller              | 1.6 |
| 48.6 | L     | Darbytown (SS)      | 0.2 |
| 48.8 | R     | Strath              | 2.4 |
| 51.2 | X     | Route 5Portabella's | End |

## Portabella Bowtie 51

**Description**. This ride is named for the shape it scribes on the map. It begins in the parking lot at the rear of Portabella Restaurant, which is located in the Varina Food Lion Shopping Center at the intersection of Route 5 (New Market Road) and Strath Road. The route begins in Henrico County then crosses into Charles City County and back to Henrico County.